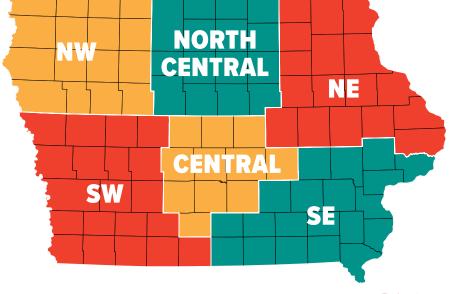

#### REGIONS

| Central      |
|--------------|
| Northeast    |
| Northwest    |
| Southeast    |
| Southwest    |
| North Centra |
|              |

\*Ask about the new 3x5 size. Limited availability!